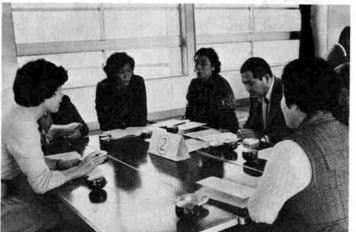

## 工芸 彫塑部門 ŧ

ただきました。 てきた……と、 高い評価をい

狭かった会場

**現在、市民会館という限ら** る――などの問題があり、作品の大きさにも限度 スもなく、 せまくる

第12回市展が、さる11月15日から3日間に

会場には223点の作品が展示され、訪ずれ

た人たちの熱心な視線が当てられていました。

わたり、市民会館で一般公開されました。