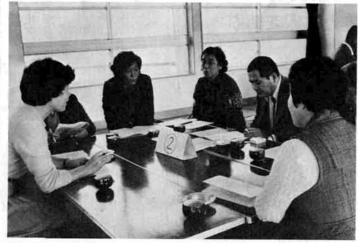

## 工芸 彫塑部門 ŧ

ただきました。 てきた……と、 高い評価をい

狭かった会場

**現在、市民会館という限ら** る――などの問題があり、作品の大きさにも限度 スもなく、 せまくる

第12回市展が、さる11月15日から3日間に

会場には223点の作品が展示され、訪ずれ

た人たちの熱心な視線が当てられていました。

わたり、市民会館で一般公開されました。