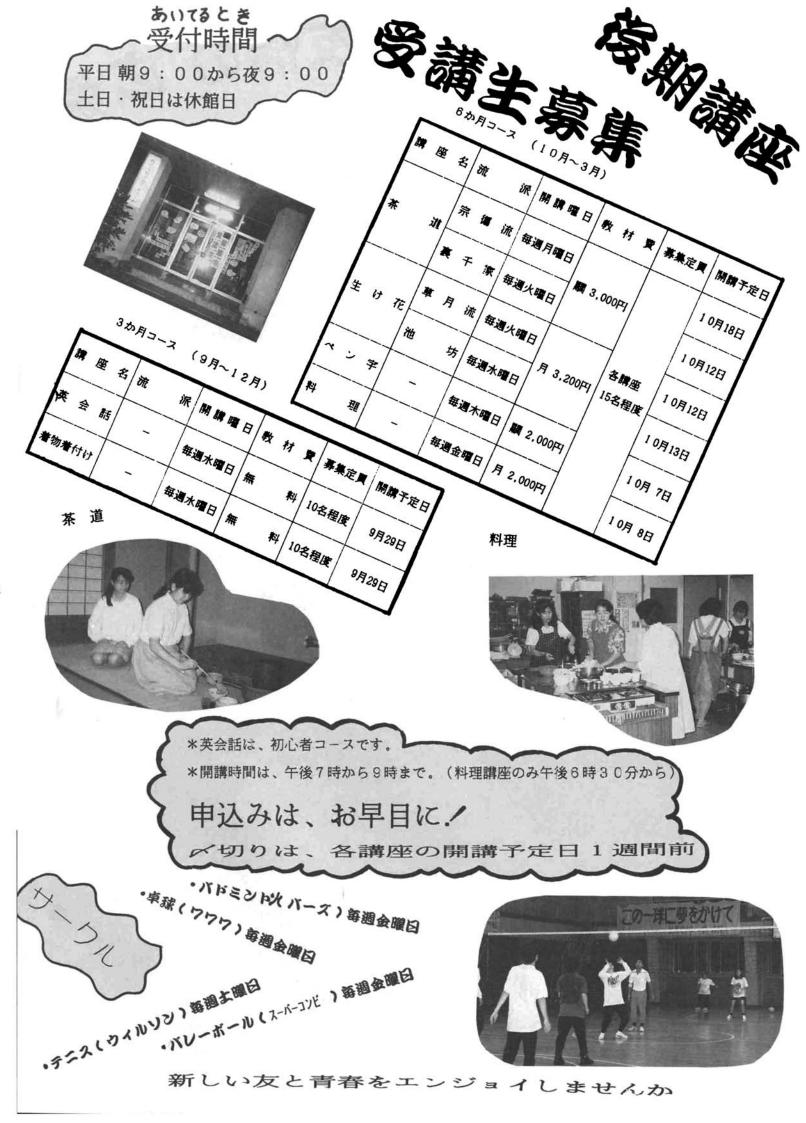

りました。該当すたす人に改めて特別給付金が支給 戦没者等の妻…第十回特別給付金 四月一日において、公「い号」国債を受け、

三十日で 最初の支払日は、 平成六年四月

持ち物

前回受給した国際裁定通

知書、

の一部改正に伴い、次の要件を港母等に対する特別給付金支給法」 付金支給法」および「戦没者の父「戦没者等の妻に対する特別給 債発行日は平成五年十一月一日、の特別給付が支給されます。国している人に、額面百八十万円遺族年金などを受ける権利を有 福祉事務所で手続きをし 次の要件を満 公務扶助料、 平成五年

戦没者の父母等…第十四回特別給

特別 戦没者の妻・父母などに 給付 金が継

続支給されます

付金「い号」国債を受け、 助料、遺族年金などを受ける権 五年四月一日において、 かつ、 平成五年三月 公務扶

四日で 初の支払日は、平成五年九日発行日は平成五年四月一日、 別給付金が支給されます。 三十一日までの間に氏を同じく る子も孫も有するに至らな った人に、額面九十万円の 国債 心の悩み精神保健相談 とき9月17日 午後2時~3時 ところ 保健福祉センター

か

印鑑番号がわかる書類、 !わかる書類、戸籍謄本、前回受給した国債の記号

4

問合せ 市福祉事務所障害福祉係 58

特別土地保有税 8月末までに (取得分) の申告

の土地を取得した個人や法人が対象となります 有税が設けられています。土地の投機的取得を抑制することを目的として、 毎年7 月1日現在で、 前一年間に五千平方に以上 特別土地保

該当する土地取得者は、 8月末日まで に市税務課

申告期限

告書を提出して下 いことは、 市税務課資産税係☎52 3

金17,032円

金41.327円

穏いと 数巻と 衣情の 本線 極尾市滝の下町1番5号

## 栃尾市勤労青少年ホーム