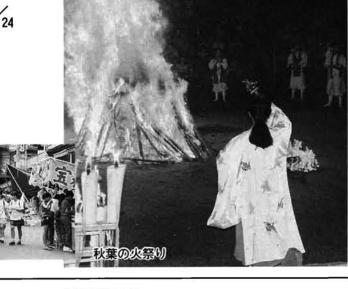

## うま市・秋葉の火祭り

23.24

7/24

7月23日・24日の2日間、谷内通りに露店が連なり、 夏の風物詩「うま市」が開かれ、祭気分を楽しむたくさ んの人出でにぎわいました。24日は、日本一の火伏の神 秋葉三尺坊大権現の縁日、早朝からたくさんの参拝客が 露店市を通り、127段の石段を上って、秋葉 神社を訪れました。

また、24日夜秋葉公園では、火の神秋葉三 尺坊をまつる「秋葉の火祭り」が開かれ、子 供からお年寄りまで安全・健康を願う大勢の 善男善女が、火渡り神事に参加しました。

時代は変わっても人の運命、究極は「神の みぞ知る」でしょうか。