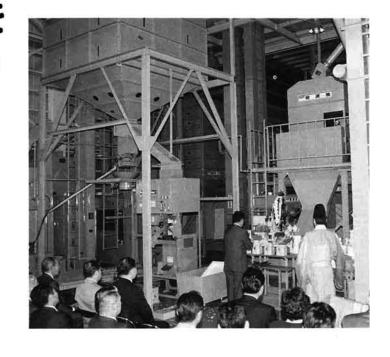

## はざかけ米のおいしさを

## ライスセンター完成 人面 $\frac{7}{2}$

「日本で一番おいしい新潟コシヒカリ」。 その中でも さらにおいしいと評判の栃尾産コシヒカリ。 このおいし い味をそのままに伝えるには、天然乾燥が一番です。

JA栃尾市(栃尾市農協)では農業経営の合理化と、はざ掛けの天然乾燥米の味を出すため、人面にライスセンター(もみ乾燥調整施設)を建設しました。ここでは従来1日で行っていたもみの機械乾燥を3日間かけて除湿乾燥し、天然乾燥以上の風味の米ができるということです。

この秋から、主に下塩谷地域の田100ヘクタール(二 日町ライスセンターの7倍の作業能力)を対象に、もみ の乾燥・調整・選別・検査が行われます。

刈 秋 刈 刈 2 3 2 3

次の献血功労者に、日本赤十字社有功章を贈り

佐藤

島田

千野

高見

酒井 伸行