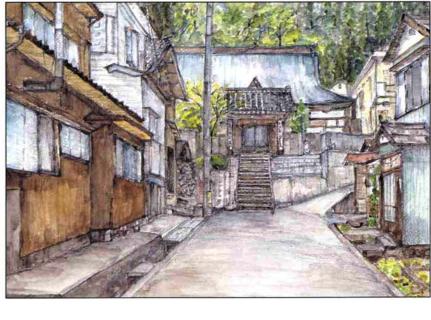

# …宝光院参道

## 思 い出の大門小 路

大町の宝光院に向かう参道の風

い声が聞こえる小道です。 る繭市場もこの近くにありました。 手門があったことから大町と呼ば この周辺は、かつて栃尾城の大 近郷近在から大量の繭が集ま商家が並ぶ城下町の中心でし 毎朝保育園に通うかわい

No.439

平成5年

No.439

なたの好きな風景

**清六さんです。 描くのは、新町の河井** 多集

た。男の子と競争で駆け上った、おな井戸の周りで、いたずらもしました。右側にあった小さな井戸の周りで、いたずらもしましな井戸の周りで、いたずらもしましな井戸の周りで、いたずらもしました。男の子と競争で駆け上った、幼ここは私の実家のすぐ近くで、幼 を積んだリヤカーから、そっとシャ時々石段の下に停めてある雪室の雪 寺の北側の男坂と女坂。夏になると 怖いこともありました。お寺では ベット状の雪を失敬しました。