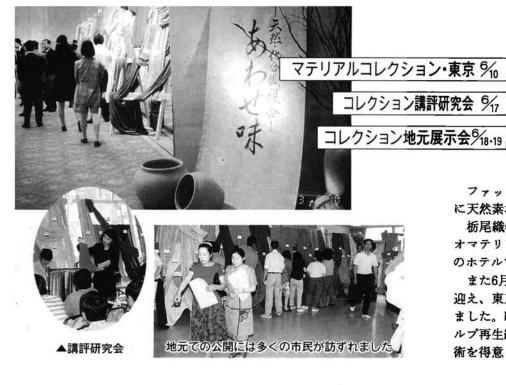

#### ふるさと交流会館起工式

6月17日栃堀の旧区事務所跡で、「ふるさと交 流会館」の起工式が行われました。

ここに建設される施設は、今後予定されている「ふるさと交流広場」(7.3%)とともに、市民の憩いの場と、都市住民との地域間交流をはかることを目的とした施設です。守門、道院、刈谷田川などを核とした自然とふれあうエリアのベースとして、完成後の活用が期待されます。

ファッションのまちだから

テーマは

あわせ味

ファッション素材が新合繊からレーヨン、さら に天然素材へと大きく変わってきています。

栃尾織物組合では、94年に向けての素材展トチ オマテリアルコレクション'94を、東京・日本橋 のホテルで開催しました。

また6月17日、現在業界で活躍中の3人を講師に迎え、東京展示会の出品素材の講評研究会を行いました。昨年から天然素材や新素材テンセル(パルプ再生繊維)が話題を呼ぶなかで、今後複合技術を得意とする栃尾産地の活躍が期待されます。