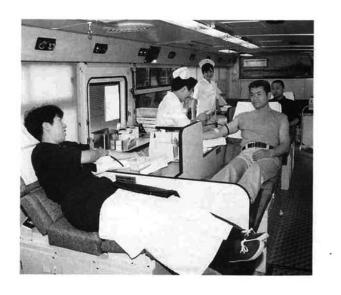

#### わけ愛 たすけ愛

現在、すべての血液製剤を、国内でまかなうことが求め られています。輸血用の製剤、血友病の患者さんになくて はならない血液凝固因子製剤については、ほぼ自給できる ようになりました。しかし、他の血漿分画製剤については、 外国からの輸入に大きく依存しています。

昨年度市内では、目標献血者数をほぼ達成する1,327人 の方から献血していただきました。しかし、献血量は400 **叫献血、成分献血が目標におよばず、89%でした。** 

新潟県内では、春から秋にかけては県内での需要とほぼ 同じ献血量がありますが、冬は絶対的に不足します。 これからも一層のご協力をお願いします。

#### 献血=ボランティア & 健康チェック

献血後、総蛋白やコレステロールなど血液の生化 学的検査結果の数値が通知されます。これを記録し ていると自分の健康状態を知る目安になります。健 康チェックに、季節に一回の献血をおすすめします。

県障対免

象範

囲

が

拡

され