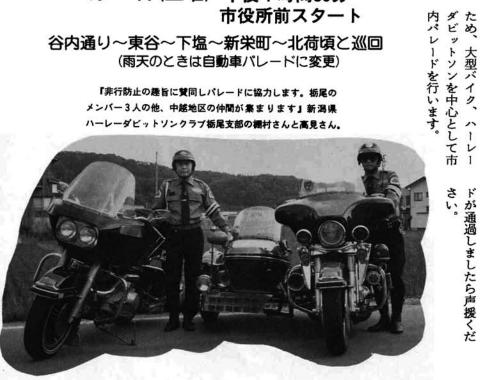

#### 育てを担当しているおじいちゃん、お父さん、お母さん、それに子 ぜひ参加してく 今年は 日 7月10日(土曜) 午後1時間30分 市役所前スタート

谷内通り~東谷~下塩~新栄町~北荷頃と巡回 (雨天のときは自動車パレードに変更)

> 『非行防止の趣旨に賛同しパレードに協力します。栃尾の メンバー3人の他、中越地区の仲間が集まります』新潟県 ハーレーダビットソンクラブ栃尾支部の欄村さんと高見さん。

# レーダビット ンで市内パ L

レーダビットソンによる市内パレードを行いますついて広く市民の皆さんにお知らせするために、また、「青少年の非行防止強調月間」です。このほ 月は「この社会を明るくする運動」の月間であり rを行います。 ・・・・ハー この運動に

お一層関心を高めていただくち直りへの理解について、な 青少年の非行防止とその立 て実施するものです。 たら声援くだ レー

3 ビットソンクラブの協力を得これは、新潟県ハーレーダ い。